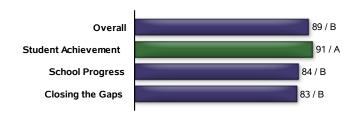

## **Accountability Rating**

FLOUR BLUFF H S earned a B (80-89) for recognized performance by serving many students well and encouraging high academic achievement and/or appropriate academic growth for most students.

State accountability ratings are based on three domains: Student Achievement, School Progress, and Closing the Gaps. The graph below provides summary results for FLOUR BLUFF H S. Scores are scaled from 0 to 100 to align with letter grades.