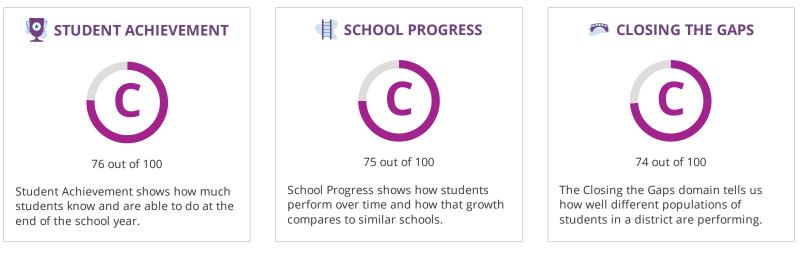

### CHANGE OVER TIME

2017-18 Met Standard 77 out of 100 2018-19 **C 75** out of 100

This section showcases annually the overall grade of this campus to showcase their improvement over time. The overall grade is based on performance in the three domains listed below.

# STUDENT ACHIEVEMENT

The Student Achievement score is based on STAAR performance only, for this school.

| The higher score of Academic Growth or Relative Performance is used. |                   |
|----------------------------------------------------------------------|-------------------|
| Score                                                                | % of              |
|                                                                      | grade             |
| 65                                                                   |                   |
| 75                                                                   | 100%              |
| 75                                                                   | 100%              |
|                                                                      | Score<br>65<br>75 |

## **CLOSING THE GAPS**

| Component                       | Score | % of<br>grade |
|---------------------------------|-------|---------------|
| Grade Level Performance         | 72    | 30.0%         |
| Academic Growth/Graduation Rate | 50    | 50.0%         |
| English Language Proficiency    | 100   | 10.0%         |
| Student Achievement             | 82    | 10.0%         |
| Total                           | 74    | 100%          |