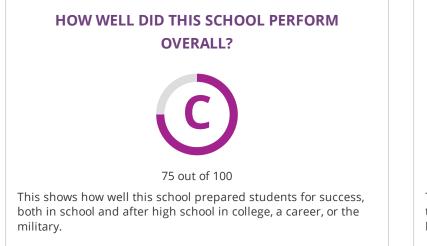

Grades Served 3-4Student Enrollment Details 796 Students EnrolledDistrict FLOUR BLUFF ISDAddress 2505 WALDRON RD, CORPUS CHRISTI, TX 78418

## **CHANGE OVER TIME**



### CHANGE OVER TIME

2017-18 Met Standard 77 out of 100 2018-19 **C 75** out of 100

This section showcases annually the overall grade of this campus to showcase their improvement over time. The overall grade is based on performance in the three domains listed below.

#### **OVERALL PERFORMANCE DETAILS**



## WHERE DID THIS SCHOOL PERFORM EXCEPTIONALLY WELL?

- × TOP 25%: COMPARATIVE ACADEMIC GROWTH
- × ACADEMIC ACHIEVEMENT IN MATHEMATICS
- × POST-SECONDARY READINESS

- × ACADEMIC ACHIEVEMENT IN ENGLISH LANGUAGE ARTS/READING
- × TOP 25%: COMPARATIVE CLOSING THE GAPS

Grades Served 3-4Student Enrollment Details 796 Students EnrolledDistrict FLOUR BLUFF ISDAddress 2505 WALDRON RD, CORPUS CHRISTI, TX 78418

# MOW ARE SCORES CALCULATED?

# STUDENT ACHIEVEMENT

The Student Achievement score