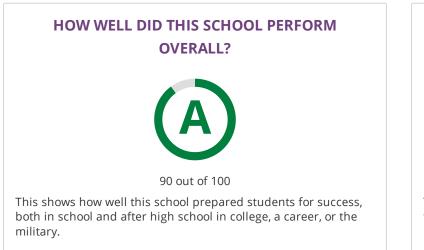

#### CHANGE OVER TIME

2017-18 Met Standard 91 out of 100 2018-19 **A** 90 out of 100

This section showcases annually the overall grade of this campus to showcase their improvement over time. The overall grade is based on performance in the three domains listed below.