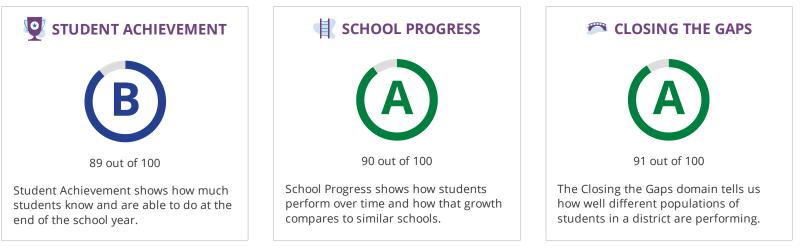

#### CHANGE OVER TIME

2017-18 Met Standard 91 out of 100 2018-19 **A** 90 out of 100

This section showcases annually the overall grade of this campus to showcase their improvement over time. The overall grade is based on performance in the three domains listed below.

# STUDENT ACHIEVEMENT

The Student Achievement score is based on STAAR performance only, for this school.

| SCHOOL PROGRESS      |                                                                      |       |  |
|----------------------|----------------------------------------------------------------------|-------|--|
| C                    | The higher score of Academic Growth or Relative Performance is used. |       |  |
| Component            | Score                                                                | % of  |  |
|                      |                                                                      | grade |  |
| Academic Growth      | 79                                                                   |       |  |
| Relative Performance | 90                                                                   | 100%  |  |
| Total                | 90                                                                   | 100%  |  |
|                      |                                                                      |       |  |

## **CLOSING THE GAPS**

| Component                       |     | % of  |
|---------------------------------|-----|-------|
|                                 |     | grade |
| Grade Level Performance         | 90  | 33.3% |
| Academic Growth/Graduation Rate | 90  | 55.6% |
| Student Achievement 1           | 100 | 11.1% |
| Total                           | 91  | 100%  |