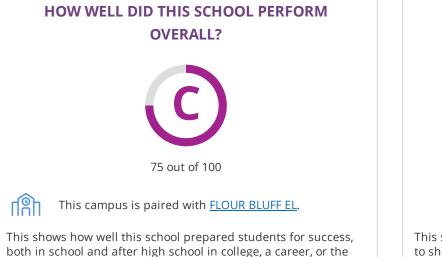

# CHANGE OVER TIME

2017-18 Met Standard 77 out of 100 2018-19 **C 75** out of 100

This section showcases annually the overall grade of this campus to showcase their improvement over time. The overall grade is based on performance in the three domains listed below.